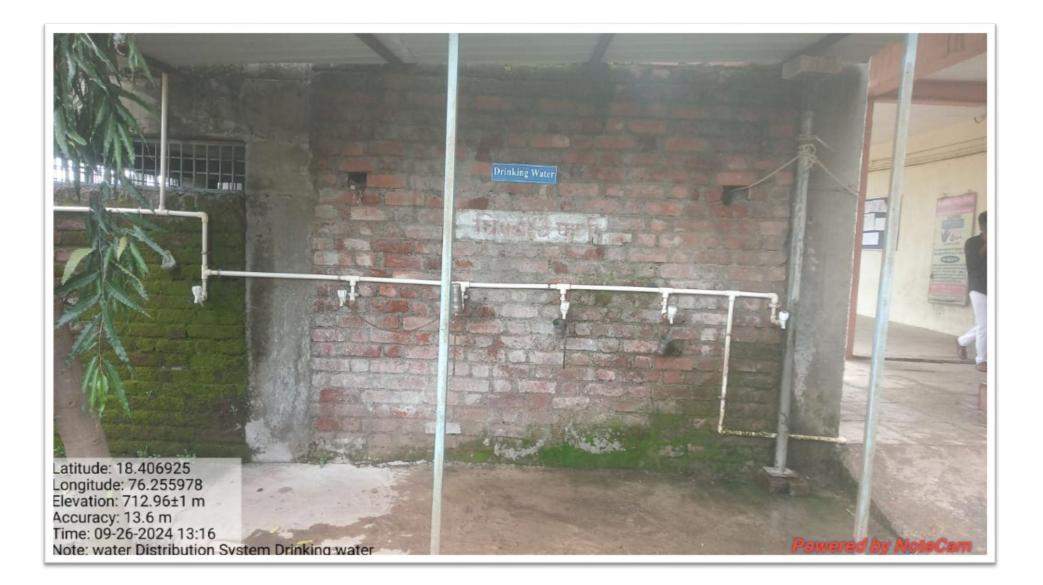

has been updated as per the supporting document provided by the HEI; HEI to provide evidences for 1) Water conservation through bunds and tanks Water distribution system, Rain water harvesting 2) Disabled-friendly, barrier free environment by constructing ramps, l Railings, providing wheel chairs, signage board, washrooms as required by divyangjan for their use (geotagged photos with date and caption) 3) Management of the various types of degradable and no degradable waste through waste segregation, incinerator.; And also HEI to provide Bills for the purchase of equipments for the facilities created under this metric.



Principal

Principal Sambhaji College (Arts & Commerce) Murud, Tq.& Dist.Latur(M.S.) 413510

#### **RAIN WATER HARVESTING ON CAMPUS**





#### WATER DISTRIBUTION SYSTEM











## **RAMP FOR DIVYANG**



## WASTE MANAGEMENT