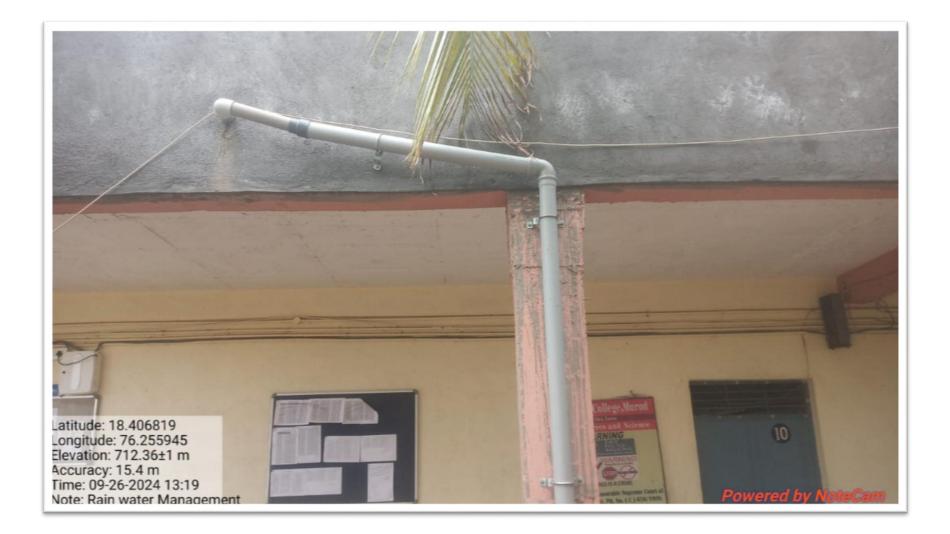

, barrier free environment

Input has been updated as per the supporting document provided by the HEI; HEI to provide evidences for 1) Water conservation through bunds and tanks Water distribution system, Rain water harvesting 2) Disabled-friendly, barrier free environment by constructing ramps, l Railings, providing wheel chairs, signage board, washrooms as required by divyangjan for their use (geotagged photos with date and caption) 3) Management of the various types of degradable and no degradable waste through waste segregation, incinerator.; And also HEI to provide Bills for the purchase of equipments for the facilities created under this metric.



Principal

Principal Sambhaji College (Arts & Commerce) Murud, Tq.& Dist.Latur(M.S.) 413510

#### **RAIN WATER HARVESTING ON CAMPUS**





#### WATER DISTRIBUTION SYSTEM











## **RAMP FOR DIVYANG**



## WASTE MANAGEMENT