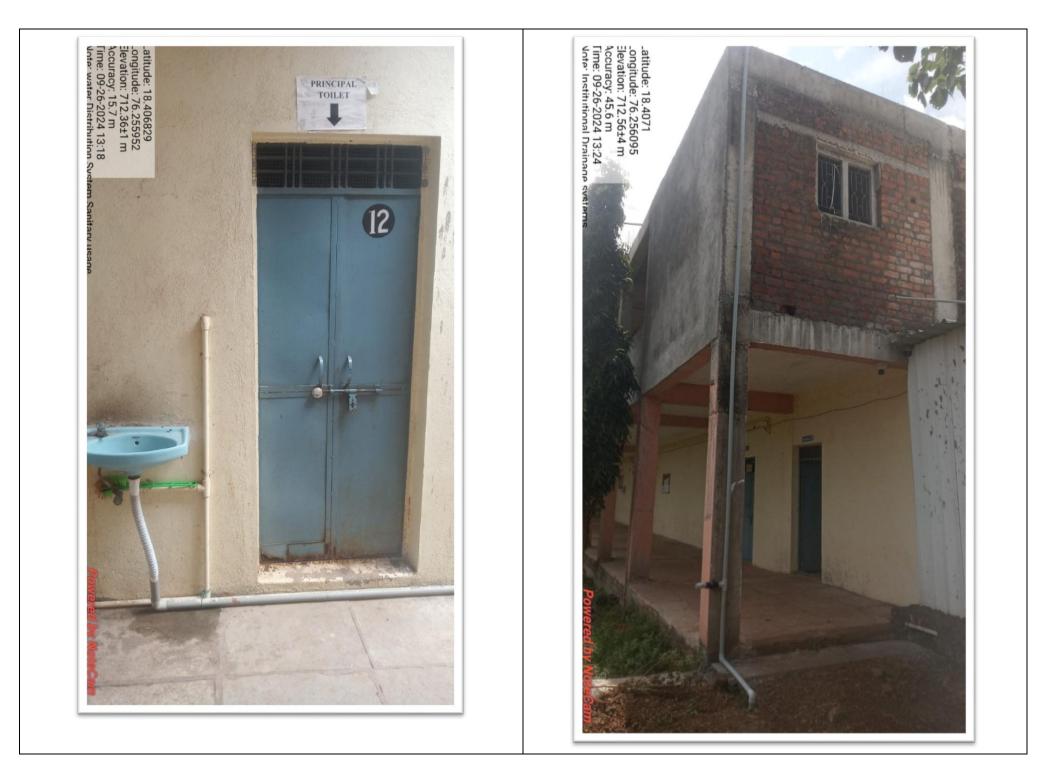

s been updated as per the supporting document provided by the HEI; HEI to provide evidences for 1) Water conservation through bunds and tanks Water distribution system, Rain water harvesting 2) Disabled-friendly, barrier free environment by constructing ramps, l Railings, providing wheel chairs, signage board, washrooms as required by divyangjan for their use (geotagged photos with date and caption) 3) Management of the various types of degradable and no degradable waste through waste segregation, incinerator.; And also HEI to provide Bills for the purchase of equipments for the facilities created under this metric.



Principal

Principal Sambhaji College (Arts & Commerce) Murud, Tq.& Dist.Latur(M.S.) 413510

#### **RAIN WATER HARVESTING ON CAMPUS**





#### WATER DISTRIBUTION SYSTEM











## **RAMP FOR DIVYANG**



## WASTE MANAGEMENT