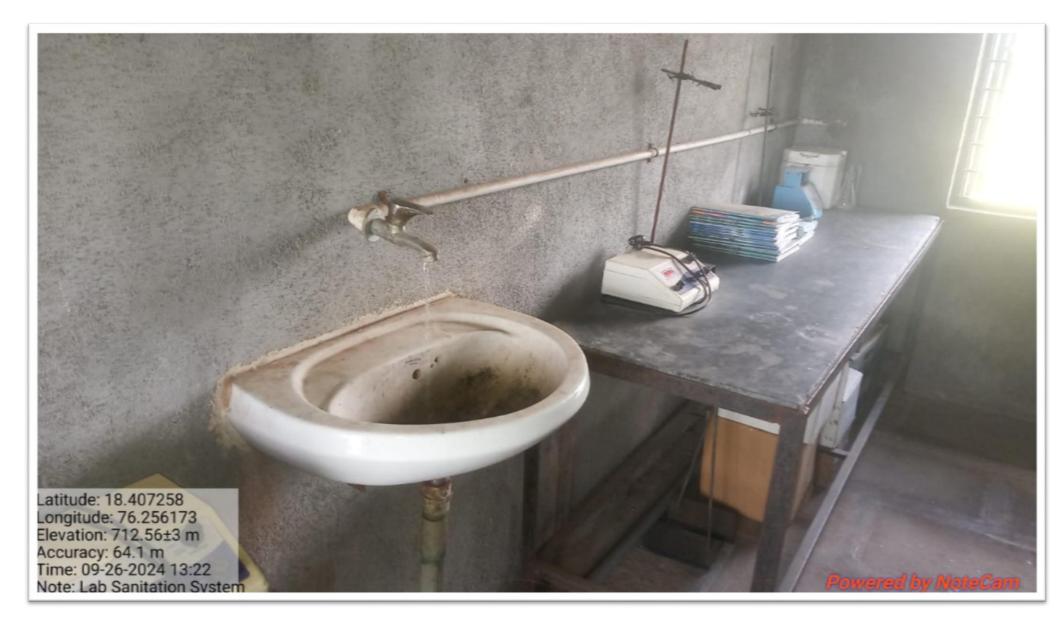

been updated as per the supporting document provided by the HEI; HEI to provide evidences for 1) Water conservation through bunds and tanks Water distribution system, Rain water harvesting 2) Disabled-friendly, barrier free environment by constructing ramps, l Railings, providing wheel chairs, signage board, washrooms as required by divyangjan for their use (geotagged photos with date and caption) 3) Management of the various types of degradable and no degradable waste through waste segregation, incinerator.; And also HEI to provide Bills for the purchase of equipments for the facilities created under this metric.



Principal

Principal Sambhaji College (Arts & Commerce) Murud, Tq.& Dist.Latur(M.S.) 413510

#### **RAIN WATER HARVESTING ON CAMPUS**





#### WATER DISTRIBUTION SYSTEM











## **RAMP FOR DIVYANG**



## WASTE MANAGEMENT