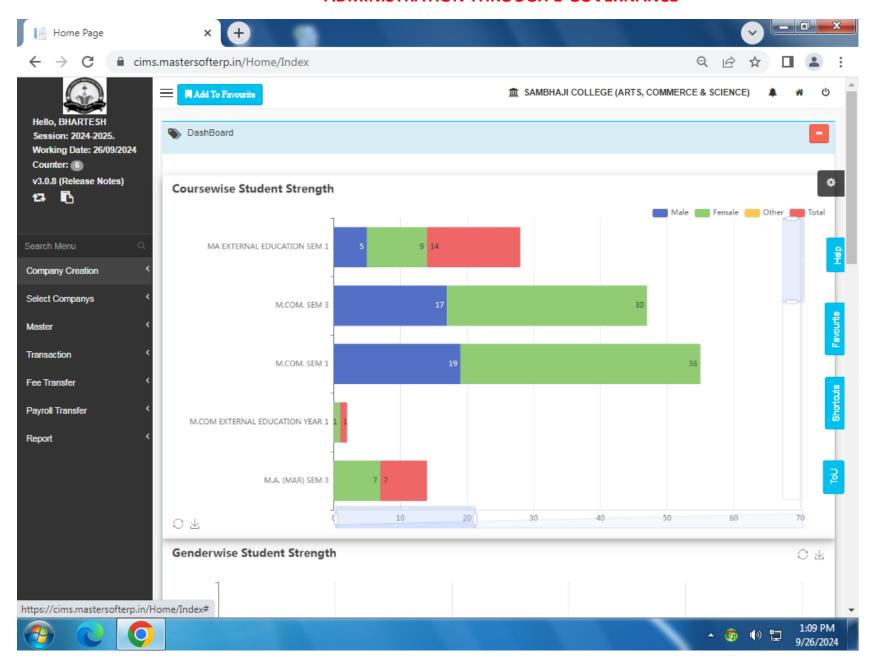

# **ADMINISTRATION THROUGH E-GOVERNANCE**

#### **ADMINISTRATION THROUGH E-GOVERNANCE**