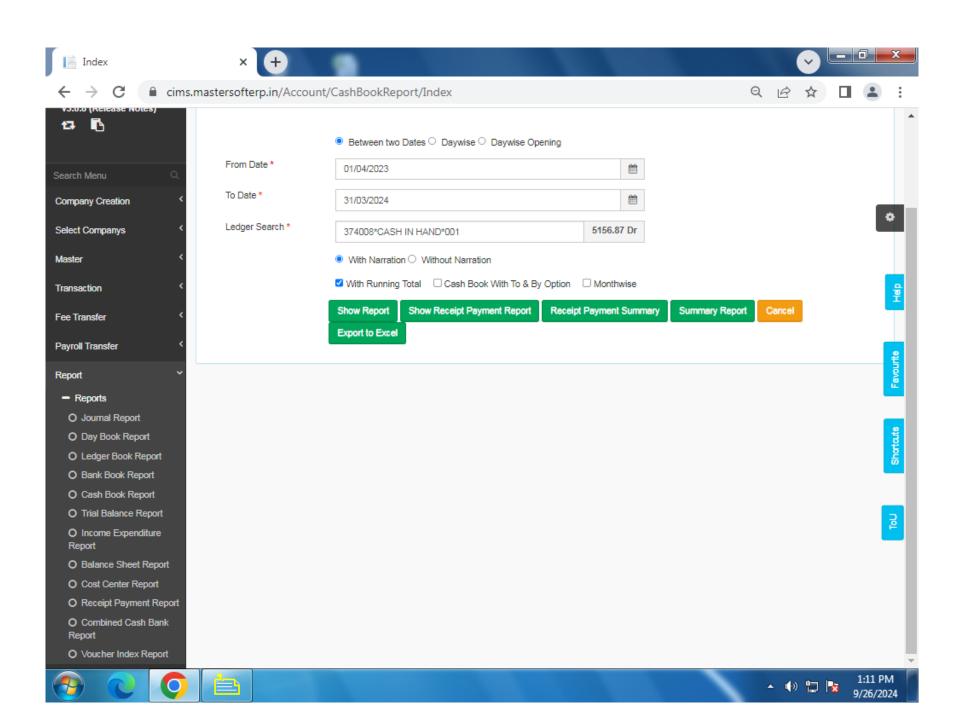

# SAMBHAJI COLLEGE

(ARTS & COMMERCE)

MURUD, Tq & Dist. LATUR. 413510 (M.S.)

(Affiliated to Swami Ramanand Teerth Marathwada University, Nanded) Website: www.sambhajicollegemurud.org Email: principalsmmurud.2@gmail.com

# 6.2.2: DVV- Institution implements e-governance in its operations

- 1. Administration
- 2. Finance and Accounts
- 3. Student Admission and Support
- 4. Examination



Principal
Sambhaji College (Arts & Commerce)
Murud,Tq.& Dist.Latur(M.S.) 413510

# **ADMINISTRATION THROUGH E-GOVERNANCE**

#### **COLLEGE UNDER CCTV SURVILANCE AND BIOMETRIC SYSTEM**







#### **ADMINISTRATION THROUGH E-GOVERNANCE**



## **USER WISE FEES COLLECTION REPORT**



#### STUDENTS ADMISSION THROUGH E-GOVERNANCE



## FINANCIAL & ACCOUNTS THROUGH CCMS























#### **EXAMINATION NAME LIST THROUGH E-GOVERNANCE**



#### **EXAMINATION RESULT THROUGH E-GOVERNANCE**







AA501558 AA501616 AA501617 AA501619 AA501626 AA501627 AA501628 AA501633 AA501635 AA501636 AA501637 AA501642 AA501645 AA501656 AA501662 AA501663 AA501665 AA501666 AA501669 AA501673 AA501681 AA501685 AA501686 AA501688 AA501689 AA501690 AA501693 AA501694 AA501696 AA501697 AA501699 AA501701 AA501702 AA501704 AA501705 AA501706 AA501739 AA501740 AA501747 AA501753 AA501755 AA501760 AA501784 AA501785 AA501786 AA501790 AA501795 AA501800