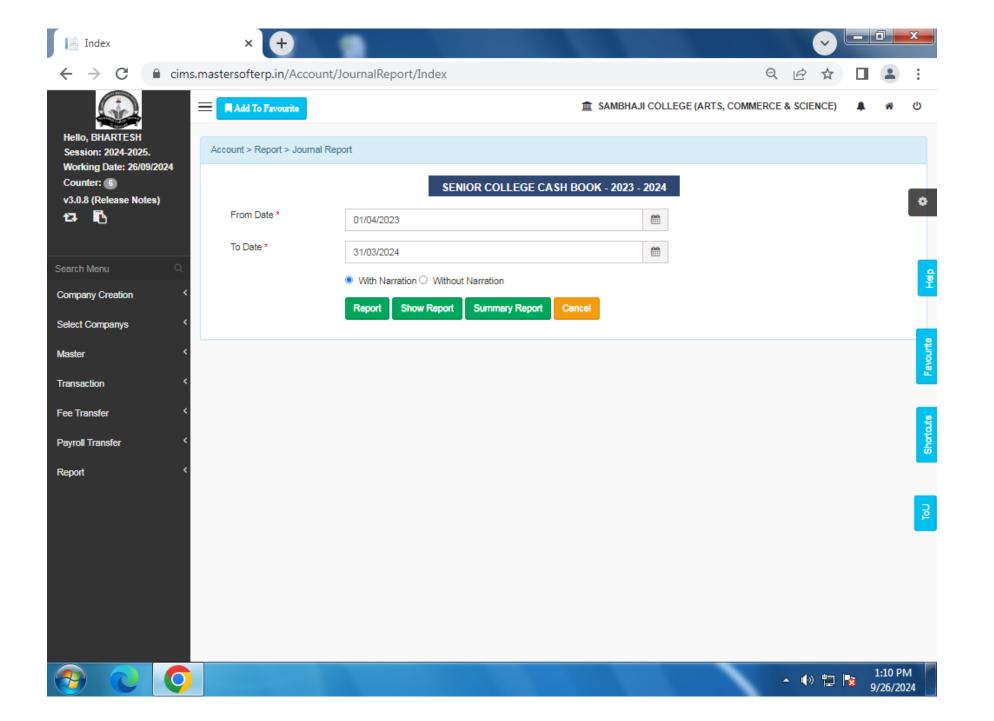

# SAMBHAJI COLLEGE

(ARTS & COMMERCE)

MURUD, Tq & Dist. LATUR. 413510 (M.S.)

(Affiliated to Swami Ramanand Teerth Marathwada University, Nanded) Website: www.sambhajicollegemurud.org Email: principalsmmurud.2@gmail.com

# 6.2.2: DVV- Institution implements e-governance in its operations

- 1. Administration
- 2. Finance and Accounts
- 3. Student Admission and Support
- 4. Examination



Principal
Sambhaji College (Arts & Commerce)
Murud,Tq.& Dist.Latur(M.S.) 413510

# **ADMINISTRATION THROUGH E-GOVERNANCE**

#### **COLLEGE UNDER CCTV SURVILANCE AND BIOMETRIC SYSTEM**







#### **ADMINISTRATION THROUGH E-GOVERNANCE**



## **USER WISE FEES COLLECTION REPORT**



#### STUDENTS ADMISSION THROUGH E-GOVERNANCE



## FINANCIAL & ACCOUNTS THROUGH CCMS























#### **EXAMINATION NAME LIST THROUGH E-GOVERNANCE**



#### **EXAMINATION RESULT THROUGH E-GOVERNANCE**







AA501558 AA501616 AA501617 AA501619 AA501626 AA501627 AA501628 AA501633 AA501635 AA501636 AA501637 AA501642 AA501645 AA501656 AA501662 AA501663 AA501665 AA501666 AA501669 AA501673 AA501681 AA501685 AA501686 AA501688 AA501689 AA501690 AA501693 AA501694 AA501696 AA501697 AA501699 AA501701 AA501702 AA501704 AA501705 AA501706 AA501739 AA501740 AA501747 AA501753 AA501755 AA501760 AA501784 AA501785 AA501786 AA501790 AA501795 AA501800