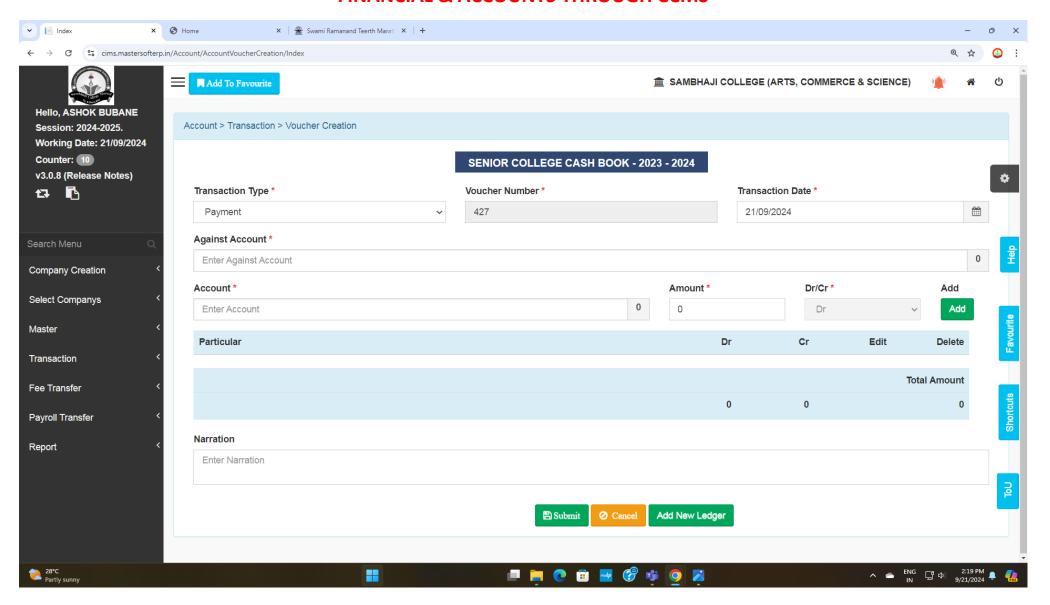

# SAMBHAJI COLLEGE

(ARTS & COMMERCE)

MURUD, Tq & Dist. LATUR. 413510 (M.S.)

(Affiliated to Swami Ramanand Teerth Marathwada University, Nanded) Website: www.sambhajicollegemurud.org Email: principalsmmurud.2@gmail.com

# 6.2.2: DVV- Institution implements e-governance in its operations

- 1. Administration
- 2. Finance and Accounts
- 3. Student Admission and Support
- 4. Examination



Principal
Sambhaji College (Arts & Commerce)
Murud,Tq.& Dist.Latur(M.S.) 413510

# **ADMINISTRATION THROUGH E-GOVERNANCE**

#### **COLLEGE UNDER CCTV SURVILANCE AND BIOMETRIC SYSTEM**







#### **ADMINISTRATION THROUGH E-GOVERNANCE**



## **USER WISE FEES COLLECTION REPORT**



#### STUDENTS ADMISSION THROUGH E-GOVERNANCE



## FINANCIAL & ACCOUNTS THROUGH CCMS























#### **EXAMINATION NAME LIST THROUGH E-GOVERNANCE**



#### **EXAMINATION RESULT THROUGH E-GOVERNANCE**







AA501558 AA501616 AA501617 AA501619 AA501626 AA501627 AA501628 AA501633 AA501635 AA501636 AA501637 AA501642 AA501645 AA501656 AA501662 AA501663 AA501665 AA501666 AA501669 AA501673 AA501681 AA501685 AA501686 AA501688 AA501689 AA501690 AA501693 AA501694 AA501696 AA501697 AA501699 AA501701 AA501702 AA501704 AA501705 AA501706 AA501739 AA501740 AA501747 AA501753 AA501755 AA501760 AA501784 AA501785 AA501786 AA501790 AA501795 AA501800