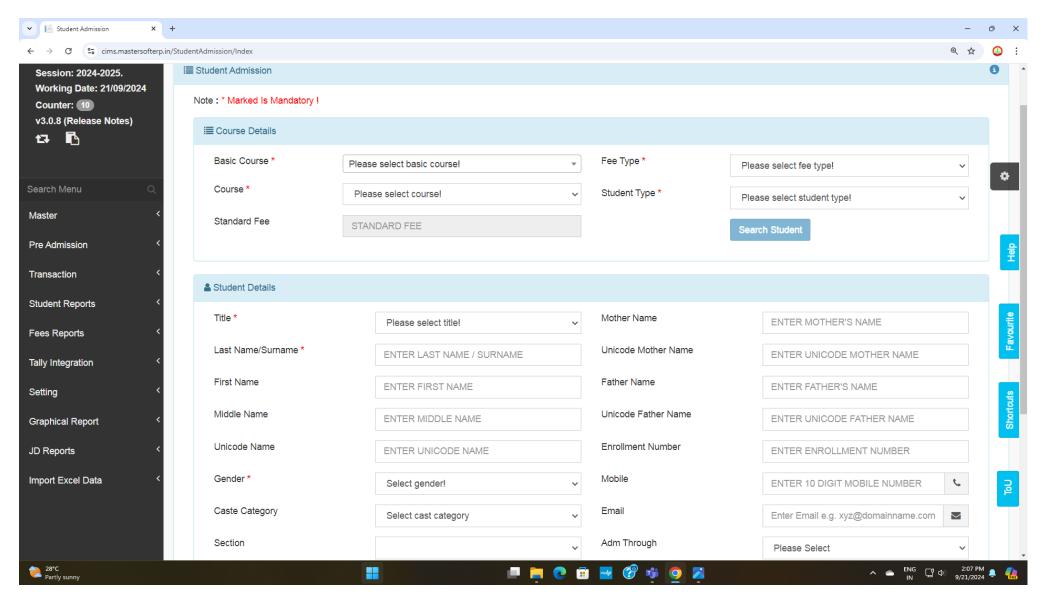

# SAMBHAJI COLLEGE

(ARTS & COMMERCE)

MURUD, Tq & Dist. LATUR. 413510 (M.S.)

(Affiliated to Swami Ramanand Teerth Marathwada University, Nanded) Website: www.sambhajicollegemurud.org Email: principalsmmurud.2@gmail.com

# 6.2.2: DVV- Institution implements e-governance in its operations

- 1. Administration
- 2. Finance and Accounts
- 3. Student Admission and Support
- 4. Examination



Principal
Sambhaji College (Arts & Commerce)
Murud,Tq.& Dist.Latur(M.S.) 413510

# **ADMINISTRATION THROUGH E-GOVERNANCE**

#### **COLLEGE UNDER CCTV SURVILANCE AND BIOMETRIC SYSTEM**







#### **ADMINISTRATION THROUGH E-GOVERNANCE**



## **USER WISE FEES COLLECTION REPORT**



#### STUDENTS ADMISSION THROUGH E-GOVERNANCE



## FINANCIAL & ACCOUNTS THROUGH CCMS























#### **EXAMINATION NAME LIST THROUGH E-GOVERNANCE**



#### **EXAMINATION RESULT THROUGH E-GOVERNANCE**







AA501558 AA501616 AA501617 AA501619 AA501626 AA501627 AA501628 AA501633 AA501635 AA501636 AA501637 AA501642 AA501645 AA501656 AA501662 AA501663 AA501665 AA501666 AA501669 AA501673 AA501681 AA501685 AA501686 AA501688 AA501689 AA501690 AA501693 AA501694 AA501696 AA501697 AA501699 AA501701 AA501702 AA501704 AA501705 AA501706 AA501739 AA501740 AA501747 AA501753 AA501755 AA501760 AA501784 AA501785 AA501786 AA501790 AA501795 AA501800