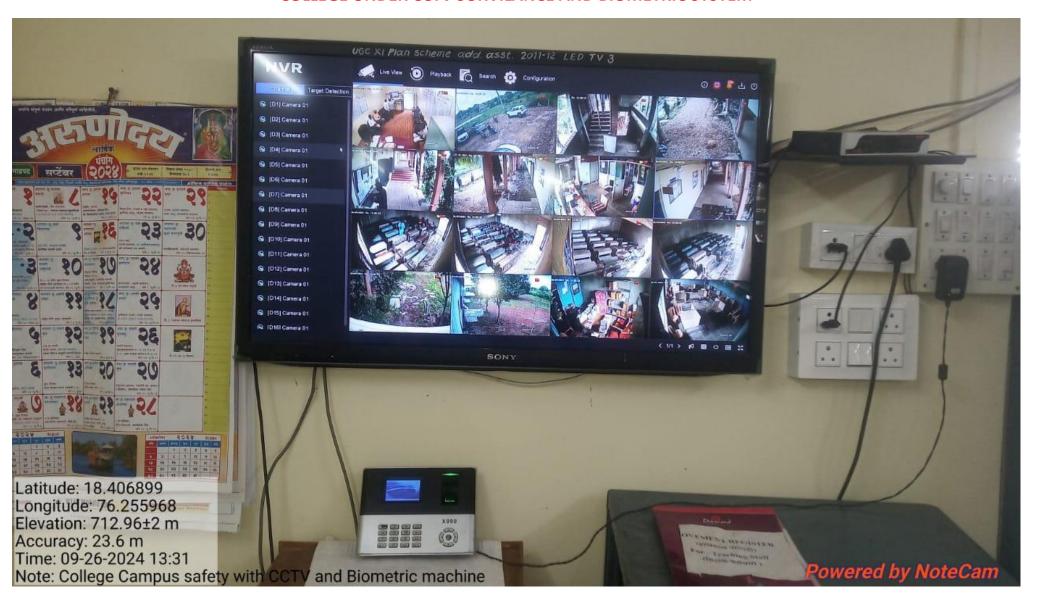

# SAMBHAJI COLLEGE

(ARTS & COMMERCE)

MURUD, Tq & Dist. LATUR. 413510 (M.S.)

(Affiliated to Swami Ramanand Teerth Marathwada University, Nanded) Website: www.sambhajicollegemurud.org Email: principalsmmurud.2@gmail.com

# 6.2.2: DVV- Institution implements e-governance in its operations

- 1. Administration
- 2. Finance and Accounts
- 3. Student Admission and Support
- 4. Examination



Principal
Sambhaji College (Arts & Commerce)
Murud,Tq.& Dist.Latur(M.S.) 413510

# **ADMINISTRATION THROUGH E-GOVERNANCE**

#### **COLLEGE UNDER CCTV SURVILANCE AND BIOMETRIC SYSTEM**







#### **ADMINISTRATION THROUGH E-GOVERNANCE**



## **USER WISE FEES COLLECTION REPORT**



#### STUDENTS ADMISSION THROUGH E-GOVERNANCE



## FINANCIAL & ACCOUNTS THROUGH CCMS























#### **EXAMINATION NAME LIST THROUGH E-GOVERNANCE**



#### **EXAMINATION RESULT THROUGH E-GOVERNANCE**







AA501558 AA501616 AA501617 AA501619 AA501626 AA501627 AA501628 AA501633 AA501635 AA501636 AA501637 AA501642 AA501645 AA501656 AA501662 AA501663 AA501665 AA501666 AA501669 AA501673 AA501681 AA501685 AA501686 AA501688 AA501689 AA501690 AA501693 AA501694 AA501696 AA501697 AA501699 AA501701 AA501702 AA501704 AA501705 AA501706 AA501739 AA501740 AA501747 AA501753 AA501755 AA501760 AA501784 AA501785 AA501786 AA501790 AA501795 AA501800