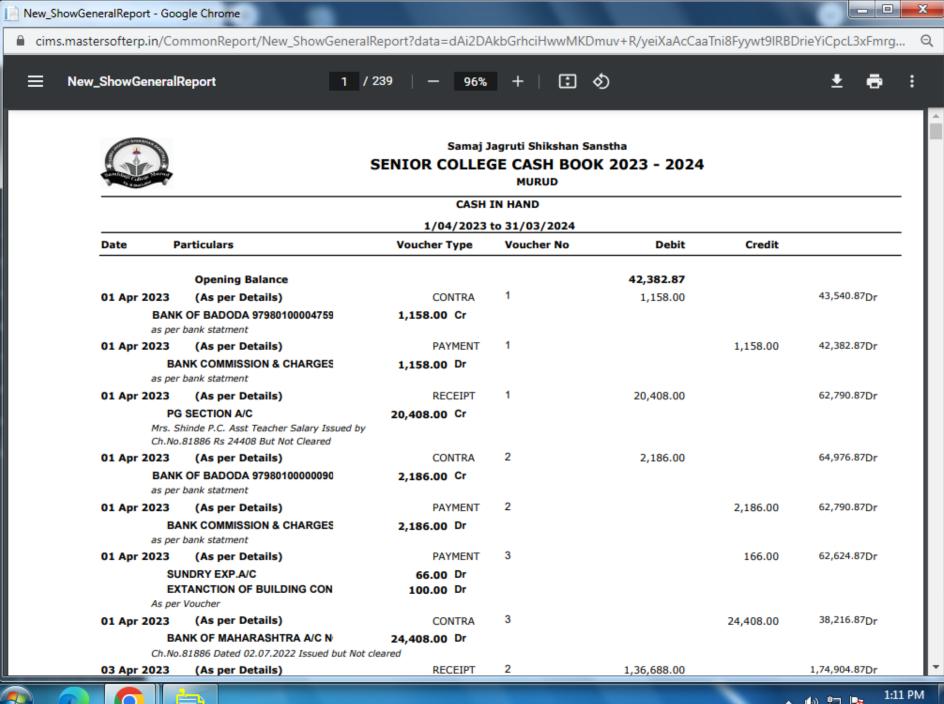

# SAMBHAJI COLLEGE

(ARTS & COMMERCE)

MURUD, Tq & Dist. LATUR. 413510 (M.S.)

(Affiliated to Swami Ramanand Teerth Marathwada University, Nanded) Website: www.sambhajicollegemurud.org Email: principalsmmurud.2@gmail.com

# 6.2.2: DVV- Institution implements e-governance in its operations

- 1. Administration
- 2. Finance and Accounts
- 3. Student Admission and Support
- 4. Examination



Principal
Sambhaji College (Arts & Commerce)
Murud,Tq.& Dist.Latur(M.S.) 413510

# **ADMINISTRATION THROUGH E-GOVERNANCE**

#### **COLLEGE UNDER CCTV SURVILANCE AND BIOMETRIC SYSTEM**







#### **ADMINISTRATION THROUGH E-GOVERNANCE**



## **USER WISE FEES COLLECTION REPORT**



#### STUDENTS ADMISSION THROUGH E-GOVERNANCE



## FINANCIAL & ACCOUNTS THROUGH CCMS























#### **EXAMINATION NAME LIST THROUGH E-GOVERNANCE**



#### **EXAMINATION RESULT THROUGH E-GOVERNANCE**







AA501558 AA501616 AA501617 AA501619 AA501626 AA501627 AA501628 AA501633 AA501635 AA501636 AA501637 AA501642 AA501645 AA501656 AA501662 AA501663 AA501665 AA501666 AA501669 AA501673 AA501681 AA501685 AA501686 AA501688 AA501689 AA501690 AA501693 AA501694 AA501696 AA501697 AA501699 AA501701 AA501702 AA501704 AA501705 AA501706 AA501739 AA501740 AA501747 AA501753 AA501755 AA501760 AA501784 AA501785 AA501786 AA501790 AA501795 AA501800