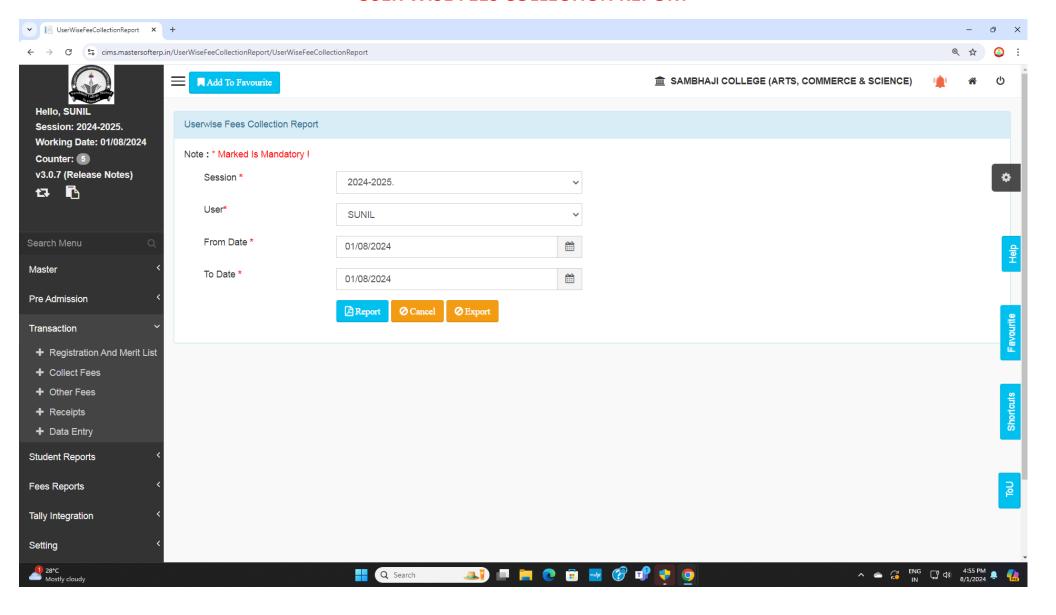

# SAMBHAJI COLLEGE

(ARTS & COMMERCE)

MURUD, Tq & Dist. LATUR. 413510 (M.S.)

(Affiliated to Swami Ramanand Teerth Marathwada University, Nanded) Website: www.sambhajicollegemurud.org Email: principalsmmurud.2@gmail.com

# 6.2.2: DVV- Institution implements e-governance in its operations

- 1. Administration
- 2. Finance and Accounts
- 3. Student Admission and Support
- 4. Examination



Principal
Sambhaji College (Arts & Commerce)
Murud,Tq.& Dist.Latur(M.S.) 413510

# **ADMINISTRATION THROUGH E-GOVERNANCE**

#### **COLLEGE UNDER CCTV SURVILANCE AND BIOMETRIC SYSTEM**







#### **ADMINISTRATION THROUGH E-GOVERNANCE**



## **USER WISE FEES COLLECTION REPORT**



#### STUDENTS ADMISSION THROUGH E-GOVERNANCE



## FINANCIAL & ACCOUNTS THROUGH CCMS























#### **EXAMINATION NAME LIST THROUGH E-GOVERNANCE**



#### **EXAMINATION RESULT THROUGH E-GOVERNANCE**







AA501558 AA501616 AA501617 AA501619 AA501626 AA501627 AA501628 AA501633 AA501635 AA501636 AA501637 AA501642 AA501645 AA501656 AA501662 AA501663 AA501665 AA501666 AA501669 AA501673 AA501681 AA501685 AA501686 AA501688 AA501689 AA501690 AA501693 AA501694 AA501696 AA501697 AA501699 AA501701 AA501702 AA501704 AA501705 AA501706 AA501739 AA501740 AA501747 AA501753 AA501755 AA501760 AA501784 AA501785 AA501786 AA501790 AA501795 AA501800