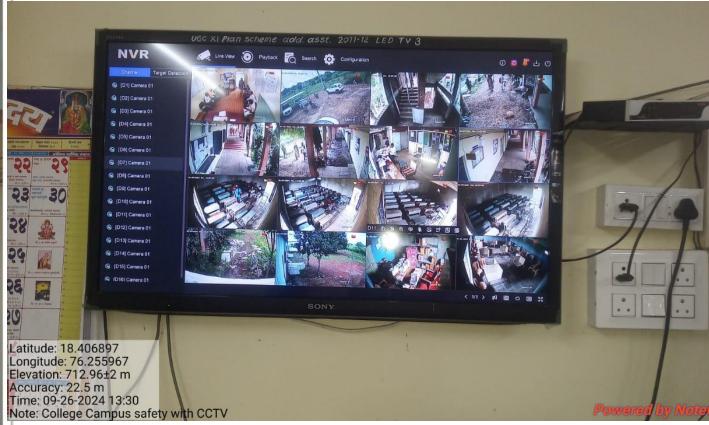

# SAMBHAJI COLLEGE

(ARTS & COMMERCE)

MURUD, Tq & Dist. LATUR. 413510 (M.S.)

(Affiliated to Swami Ramanand Teerth Marathwada University, Nanded) Website: www.sambhajicollegemurud.org Email: principalsmmurud.2@gmail.com

# 6.2.2: DVV- Institution implements e-governance in its operations

- 1. Administration
- 2. Finance and Accounts
- 3. Student Admission and Support
- 4. Examination



Principal
Sambhaji College (Arts & Commerce)
Murud,Tq.& Dist.Latur(M.S.) 413510

# **ADMINISTRATION THROUGH E-GOVERNANCE**

#### **COLLEGE UNDER CCTV SURVILANCE AND BIOMETRIC SYSTEM**







#### **ADMINISTRATION THROUGH E-GOVERNANCE**



## **USER WISE FEES COLLECTION REPORT**



#### STUDENTS ADMISSION THROUGH E-GOVERNANCE



## FINANCIAL & ACCOUNTS THROUGH CCMS























#### **EXAMINATION NAME LIST THROUGH E-GOVERNANCE**



#### **EXAMINATION RESULT THROUGH E-GOVERNANCE**







AA501558 AA501616 AA501617 AA501619 AA501626 AA501627 AA501628 AA501633 AA501635 AA501636 AA501637 AA501642 AA501645 AA501656 AA501662 AA501663 AA501665 AA501666 AA501669 AA501673 AA501681 AA501685 AA501686 AA501688 AA501689 AA501690 AA501693 AA501694 AA501696 AA501697 AA501699 AA501701 AA501702 AA501704 AA501705 AA501706 AA501739 AA501740 AA501747 AA501753 AA501755 AA501760 AA501784 AA501785 AA501786 AA501790 AA501795 AA501800