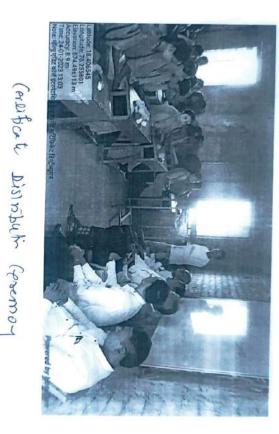

2023.

А Today at 1.54 pm



A :

X

manguration Progoam -

### 1 of 14





🔺 : 🗡

Ø

3 of 14





×

🔺 : 🗡

e



14 of 14



9

0

3

X





14 of 14



Affiliated to SWAMI RAMANAND TEERTH MARATHWADA UNIVERSITY, NANDED SAMAJ JAGRATI SHIKSHAN SANSTHA MURUD'S

# SAMBHAJI COLLEGE, MURUD DIST. LATUR

(ARTS, COMMERCE & SCIENCE)

Amrit Mahotsav

Azadi ka

NAAC ACCRIDITED "B" GRADE WITH CGPA 2.01 VALUE ADDED CERTIFICATE COURS ON

ENTREPRENEURSHIP DEVELOPMENT

Dertificate

THIS IS TO CERTIFY THAT

Mr. Jagajkar Samiksha Umakant Entrepreneurship Development during the month of september 2022 organized by the department 

He has completed the course successfully, hence certified. of commerce in association with IQAC.

DR. A.S. KANADE

10<sup>th</sup> OCTOBER, 2022.



COURSE COORDINATOR





T

0



X

4

...





X





×





Local medin



×

rebrd



# व्हल्प अंडेड कोर्स - उद्योजकता विकास कार्यक्रमाचे उद्घाटन

प्रमुख व व्हॅल्यू अंडेड कोर्स कमिटी सदस्य प्रा. डॉ. मुल्ड /महेंद्र आल्टे ०१ सप्टेंबर २०२२ रोजी संमाजी केले. या कार्यक्रमाथ उद्घाटक तथा कार्यक्रमाचे अध्यक्ष 314 प्रस्ताविक प्रा. डॉ. कानडे ए.एस. यांनी केले तसेव या. डॉ. कानडे ए. एस. उपस्थित होते. या कार्यक्रमाचे आर.एफ., प्रा. डॉ. देशमुख पी.एस., प्रा. बन्धा ए रवदिवे डी. एम., वाणिज्य विभाग प्रमुख प्रा.डॉ.अबाड प्रमुख उपस्थिती होती तसेच इतिहास विभागाचे यहाविद्यालयाच्या वाणिज्य विभागामार्फत व्हॅल्यू अंडेड हल्या. डो.रणदिये डी.एम.यांनीही आपले मनोगत व्यक्त आर तसेच उद्योजकता विकास कोसेचे समन्दयक वेभागाचे लमन्वयक प्रा. एम. बी. गायकवाड यांची कोस उद्योजकता विकासचे महाविद्यालयाचे प्राचाय े. नरेंद्र माठी यांच्या हरूरी उद्घाटन करण्यात आते क