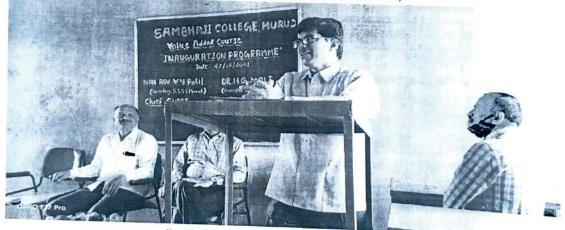

Samaj Jagruti Shikshan Sanstha Murud's

Sambhaji College (Arts, Comm. & Science) Murud.

Value Added Course-2021-22

On

Life & Mission of Rashtrapita Mahatma Gandhi & Sahityaratna Annabhau Sathe Inauguration Programme -Dt.27/12/202

Prof. M.B.Gaikwad (IQAC Co-ordinator)

Dr. D.M. Randive (Course Co-ordinator)

Course Teacher-Prof. P.B.Mahajan (Dept. of Marathi)

Sambhaji College (Arts, Comm. & Science) Murud.

La & Dist. Latur

Value Added Course-2021-22 On

Life & Mission of Rashtrapita Mahatma Gandhi & Sahityaratna Annabhau Sathe Inauguration Programme -Di.27/12/2021

Chief Guest, Hon Adv. Vijay Patil (Secretary, S.J.S.S., Murud)

Dr.N.G.Mali (Principal, Sambhaji College, Murud)

Course Teacher-Dr. B.M.Gore (Dept. of Sociology)

SAMBHAJI COLLEGE, (Arts, Comm. & Science) MURUD.

TA. & DIST. LATUR

Value Added Course

On 'Life & Mission of Rashtrapita Mahatma Gandhi & Sahityaratna Anna Bhau Sathe ' (Online, Through Google Meet App.) Dt.27 December 2021 to 05 January-2022 Organized By Dept. of 'History, Sociology & Marathi'& IQAC