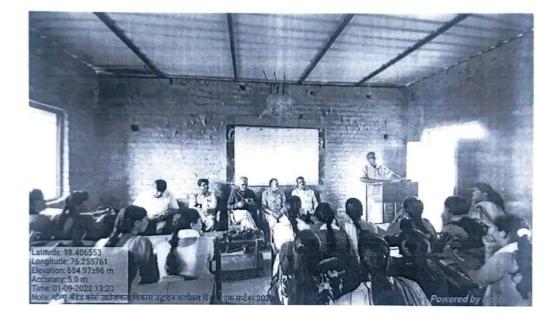

### **Certificate Distribution Ceremony**

Ta. & Dist. Latur Value Added Course-2021-22 On

Life & Mission of Rashtrapita Mahatma Gandhi & Sahityaratna Annabhau Sathe Certificate & Prize Distribution Ceremony-Teachers Appreciation D1. 05/92/2022

Dr. R.G.Bhosle (Dept. of History)

Dr. A. K. Pidge (Dept. of Sociology)

Prof. Shivaji Motibone (Dept. of Marathi)

Life & Mission of Rashtrapita Mahatma Gandhi & Sahityaratna Annabhau Sathe