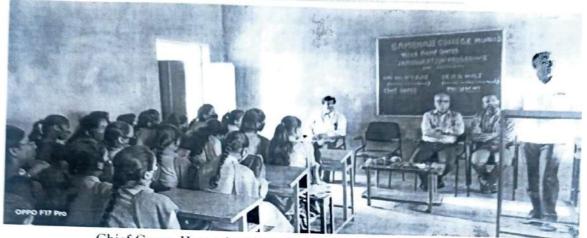

Samaj Jagruti Shikshan Sanstha Murud's

Sambhaji College (Arts, Comm. & Science) Murud.

Value Added Course-2021-22

On

Life & Mission of Rashtrapita Mahatma Gandhi & Sahityaratna Annabhau Sathe Inauguration Programme -Dt.27/12/202

Life & Mission of Rashtrapita Mahatma Gandhi & Sahityaratna Annabhau Sathe Inauguration Programme -Di.27/12/2021

Chief Guest, Hon Adv. Vijay Patil (Secretary, S.J.S.S., Murud)

Dr.N.G.Mali (Principal, Sambhaji College, Murud)

Course Teacher-Dr. B.M.Gore (Dept. of Sociology)

SAMBHAJI COLLEGE, (Arts, Comm. & Science) MURUD.

TA. & DIST. LATUR

Value Added Course

On 'Life & Mission of Rashtrapita Mahatma Gandhi & Sahityaratna Anna Bhau Sathe ' (Online, Through Google Meet App.) Dt.27 December 2021 to 05 January-2022 Organized By Dept. of 'History, Sociology & Marathi'& IQAC