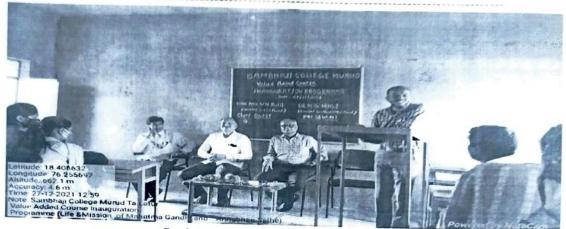

Samaj Jagruti Shikshan Sanstha Murud's

Sambhaji College (Arts, Comm. & Science) Murud.

Value Added Course-2021-22

On

Life & Mission of Rashtrapita Mahatma Gandhi & Sahityaratna Annabhau Sathe Inauguration Programme -Dt.27/12/202

Prof. M.B.Gaikwad (IQAC Co-ordinator)

Dr. D.M. Randive (Course Co-ordinator)

Course Teacher-Prof. P.B.Mahajan (Dept. of Marathi)

Sambhaji College (Arts, Comm. & Science) Murud.

La & Dist. Latur

Value Added Course-2021-22 On

Life & Mission of Rashtrapita Mahatma Gandhi & Sahityaratna Annabhau Sathe Inauguration Programme -Di.27/12/2021

Chief Guest, Hon Adv. Vijay Patil (Secretary, S.J.S.S., Murud)

Dr.N.G.Mali (Principal, Sambhaji College, Murud)

Course Teacher-Dr. B.M.Gore (Dept. of Sociology)

SAMBHAJI COLLEGE, (Arts, Comm. & Science) MURUD.

TA. & DIST. LATUR

Value Added Course

On 'Life & Mission of Rashtrapita Mahatma Gandhi & Sahityaratna Anna Bhau Sathe ' (Online, Through Google Meet App.) Dt.27 December 2021 to 05 January-2022 Organized By Dept. of 'History, Sociology & Marathi'& IQAC