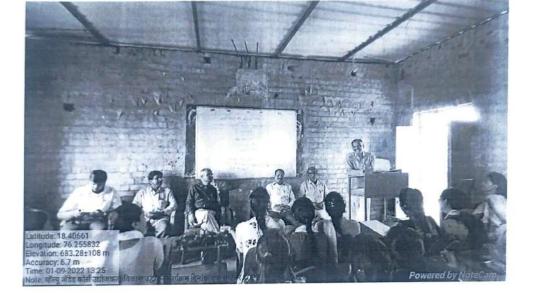

e-Offline Mode)

### CERTIFICATE

This is to certify that Mr./Ms.

Class has actively participated and successfully completed Value Added Certificate Course on Introduction to Disaster Management from 21st September, 2022 to 27th November, 2022 organized by the Department of Geography and Internal Quality Assurance Cell (IQAC). He/She achieved with consolidated score of \_\_\_\_\_ out of 60 from the evaluation based on continuous online assessments and Course End Examination (online) held in month of November 2022.

Dr. H. S. Waghmare Head Dept. of Geography

maledia

Prof. M. B. Calkwad

MAG

Dr. N. G. Mali Principal

Dr. S. N. Ubale Dept. of Ceography Dept. of Geography

Dr. G. L. Jadhav

Dr. D.M. Randive Co-Ordinator

IOAC

Issue of Certificate- 14th January. 2023.

А Today at 1.54 pm



A :

X

manguration Progoam -

### 1 of 14





🔺 : 🗡

Ø

3 of 14





×

🔺 : 🗡

e



14 of 14



9

0

3

X





14 of 14



Affiliated to SWAMI RAMANAND TEERTH MARATHWADA UNIVERSITY, NANDED SAMAJ JAGRATI SHIKSHAN SANSTHA MURUD'S

# SAMBHAJI COLLEGE, MURUD DIST. LATUR

(ARTS, COMMERCE & SCIENCE)

Amrit Mahotsav

Azadi ka

NAAC ACCRIDITED "B" GRADE WITH CGPA 2.01 VALUE ADDED CERTIFICATE COURS ON

ENTREPRENEURSHIP DEVELOPMENT

Dertificate

THIS IS TO CERTIFY THAT

Mr. Jagajkar Samiksha Umakant Entrepreneurship Development during the month of september 2022 organized by the department 

He has completed the course successfully, hence certified. of commerce in association with IQAC.

DR. A.S. KANADE

10<sup>th</sup> OCTOBER, 2022.



COURSE COORDINATOR





T

0



X

4

...





X





×