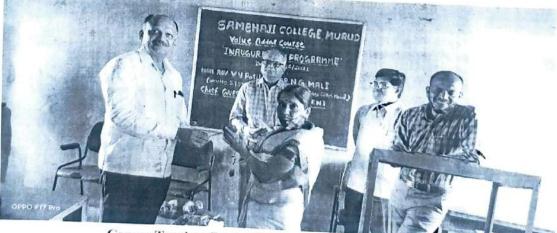

Samaj Jagruti Shikshan Sanstha Murud's

Sambhaji College (Arts, Comm. & Science) Murud.

Value Added Course-2021-22

On

Life & Mission of Rashtrapita Mahatma Gandhi & Sahityaratna Annabhau Sathe Inauguration Programme -Dt.27/12/202

Prof. M.B.Gaikwad (IQAC Co-ordinator)

Dr. D.M. Randive (Course Co-ordinator)

Course Teacher-Prof. P.B.Mahajan (Dept. of Marathi)

Sambhaji College (Arts, Comm. & Science) Murud.

La & Dist. Latur

Value Added Course-2021-22 On

Life & Mission of Rashtrapita Mahatma Gandhi & Sahityaratna Annabhau Sathe Inauguration Programme -Di.27/12/2021

Chief Guest, Hon Adv. Vijay Patil (Secretary, S.J.S.S., Murud)

Dr.N.G.Mali (Principal, Sambhaji College, Murud)