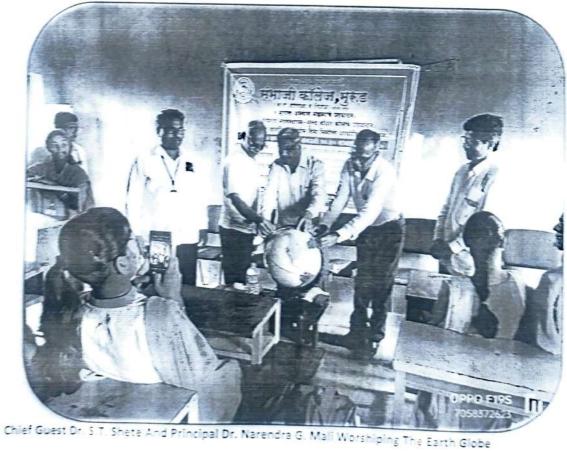

# DEPARTMENT OF GEOGRAPHY (ACADEMIC YEAR 2022-23)

INNAUGURATION OF GEOGRAPHY DEPARTMENTAL ASSOCIATION & VALUE ADDED COURSE CHIEF GUEST Dr. S.T. SHETE AND PRINCIPAL Dr. NARENDRA G. MALI FELICITATE TO THE STUDENTS

DEPARTMENT OF GEOGRAPHY (ACADEMIC YEAR 2022-23)

PARTICIPATED GEOGRAPHY STUDENTS FOR PROGRAMME

CHIEF GUEST DR. S.T. SHETE AND PRINCIPAL DR. NARENDRA G. MALI FELICITATE TO ASSOCIATION SECRETARY

PRESIDENTIAL ADDRESS BY PRIN. DR. NARENDRA G. MALI