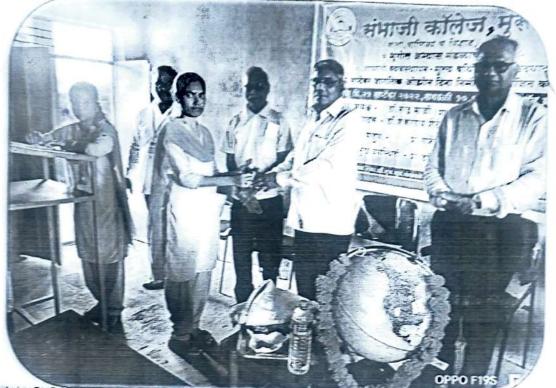

# DEPARTMENT OF GEOGRAPHY (ACADEMIC YEAR 2022-23)

INNAUGURATION OF GEOGRAPHY DEPARTMENTAL ASSOCIATION & VALUE ADDED COURSE CHIEF GUEST Dr. S.T. SHETE AND PRINCIPAL Dr. NARENDRA G. MALI FELICITATE TO THE STUDENTS

DEPARTMENT OF GEOGRAPHY (ACADEMIC YEAR 2022-23)

PARTICIPATED GEOGRAPHY STUDENTS FOR PROGRAMME

CHIEF GUEST DR. S.T. SHETE AND PRINCIPAL DR. NARENDRA G. MALI FELICITATE TO ASSOCIATION SECRETARY

PRESIDENTIAL ADDRESS BY PRIN. DR. NARENDRA G. MALI